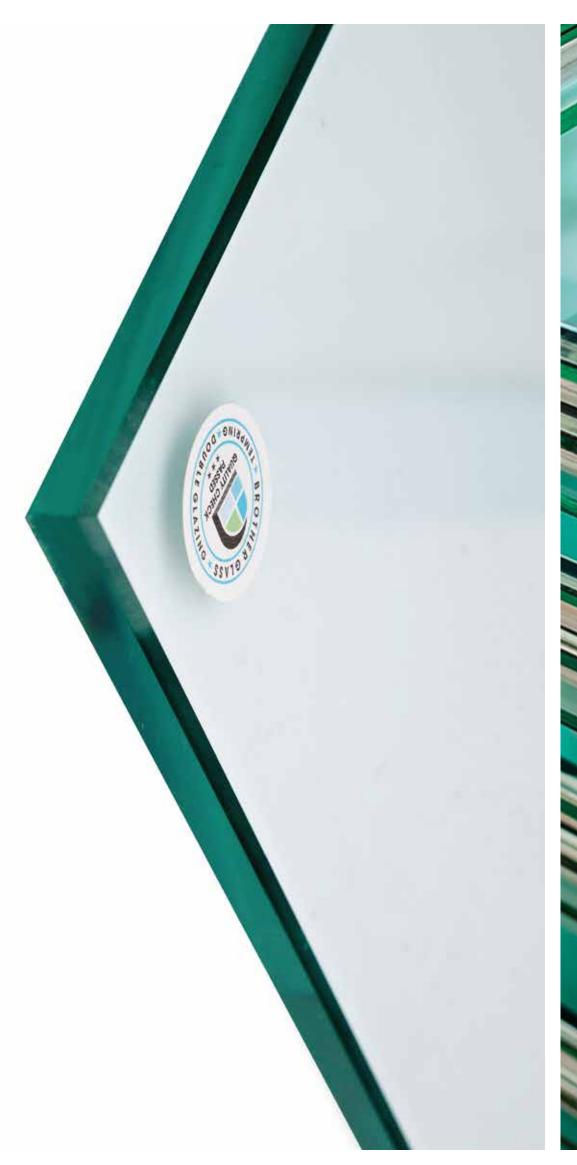

#### **TEMPERED GLASS**

We Process Tempered Glass with the Latest Gapless Convection system Tecnology only in Pakistan

#### **LARGEST**

Glass Tempering Processing Bed (Size Of 8x12, 4-19mmThick)