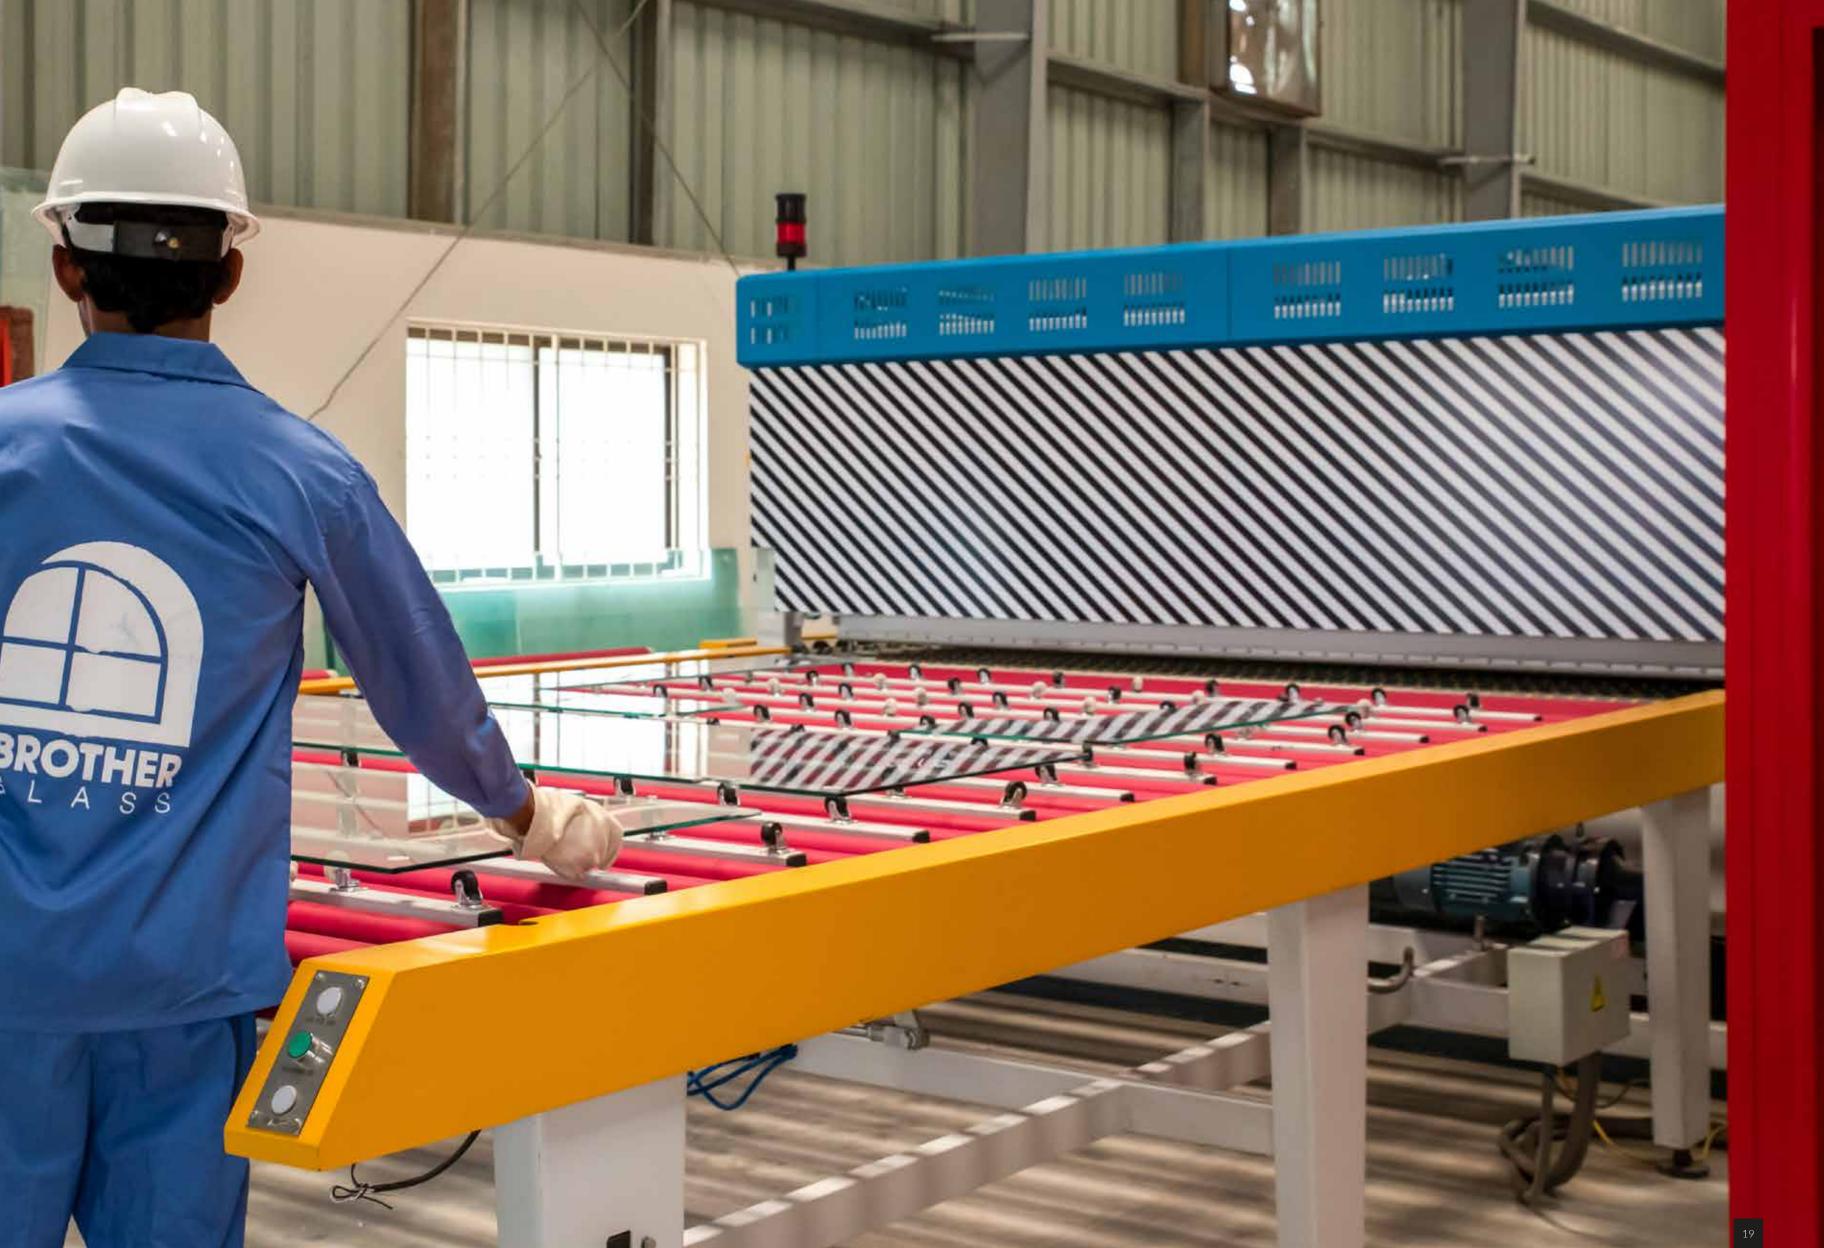

#### **TEMPERED GLASS**

We Process Tempered Glass with the Latest Gapless Convection system Tecnology only in Pakistan

#### **LARGEST**

Glass Tempering Processing Bed (Size Of 8x12, 4-19mmThick)